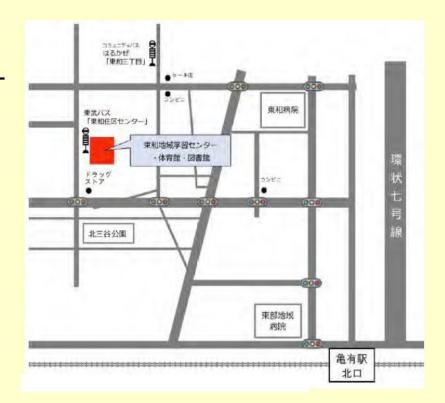

#### 交通案内

[バス]

(東武バス)綾瀬駅 ⇔ 東和住区センター

「東和住区センター」下車 徒歩 0 分

(足立コミュニティバスはるかぜ)

綾瀬駅 ⇔ 亀有駅

「東和三丁目」下車 徒歩3分

【徒歩】

JR 常磐線「亀有駅」より徒歩 17 分

足立区東和地域学習センター・体育館・図書館 『待夢/TIME』 5月号(Vol.435)

発行 / 足立区東和地域学習センター・体育館・図書館

発行所 / 〒120-0003 東京都足立区東和 3 - 1 2 - 9

東和地域学習センター・体育館〔四:03-3628-6201〕

東和図書館〔☎:03-3628-6203〕

URL : https://adachi-towacenter.tokyo/